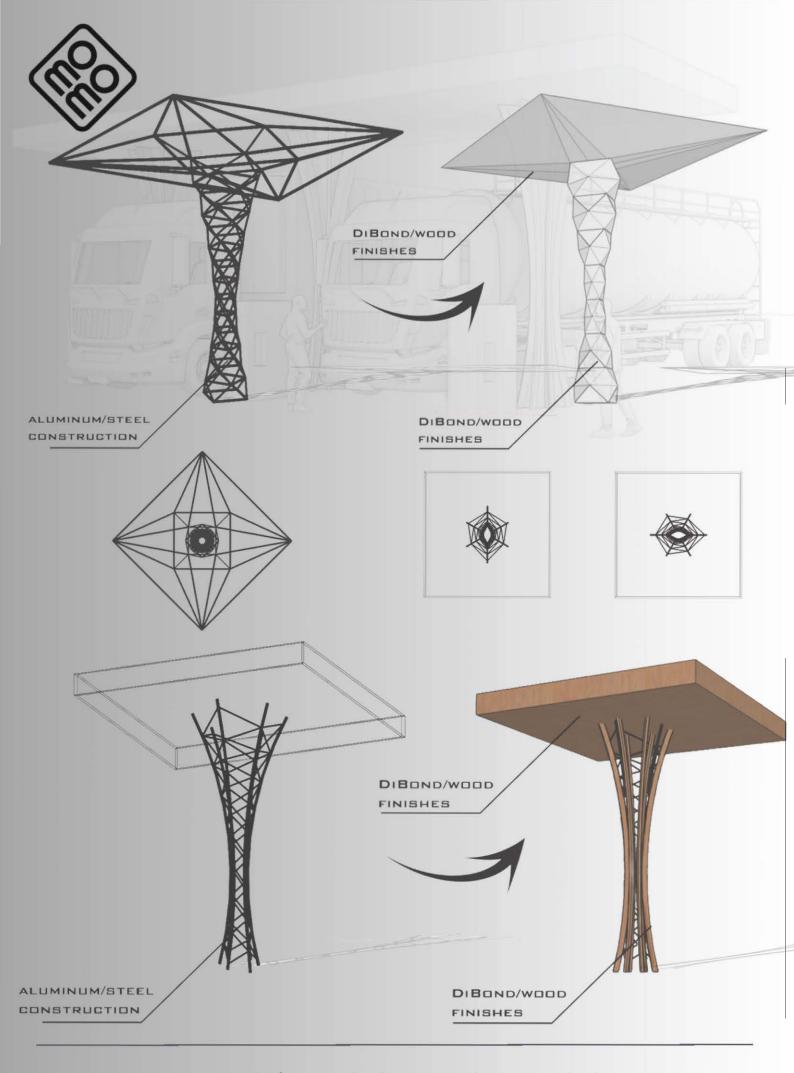

## **MODULAR ROOF CANOPIES**

Tailored for

**EV Charging** Infrastructure

We offer a unique canopy system designed for EV charging stations for both **trucks** and **passenger** vehicles.

Our structure is based on a **spatial aluminium frame**, making it lightweight, easy to transport, and quick to assemble.

It is available in various sizes and finishes. Below, you'll find two sample designs. The final design will be fully customized to meet your specific needs!

**Aluminium truss canopies** have plenty of advantages. Among them, you will find:

- A single supporting column.
- Possibility of joining canopies together.
- Adjusted for on-roof photovoltaic installation, either flat or tinted.
- A lightweight and durable solution.
- Two heights are available.
- Several colours are available.
- Full or partial cladding of the truss with wood, Alucbond or other materials adjusted to the client's needs.
- Corrosion resistance and long-term durability.

• Quick and easy installation.