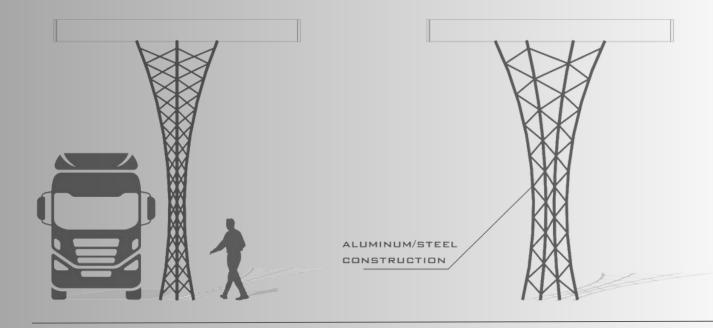

- A single supporting column.
- Possibility of joining canopies together.
- Adjusted for on-roof photovoltaic installation, either flat or tinted.
- A lightweight and durable solution.
- Two heights are available.
- Several colours are available.
- Full or partial cladding of the truss with wood, Alucbond or other materials adjusted to the client's needs.
- Corrosion resistance and long-term durability.