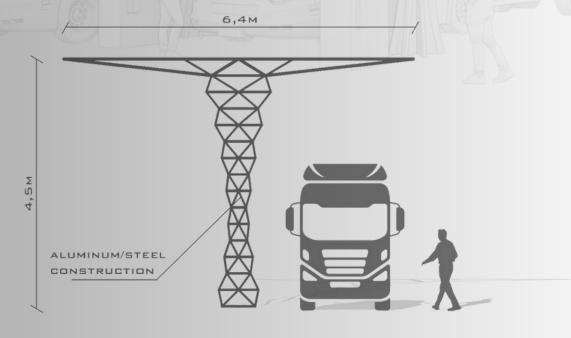

## **MODULAR ROOF CANOPIES**

Tailored for

**EV Charging** Infrastructure

We offer a unique canopy system designed for EV charging stations for both **trucks** and **passenger** vehicles.

Our structure is based on a **spatial aluminium frame**, making it lightweight, easy to transport, and quick to assemble.

- A single supporting column.
- Possibility of joining canopies together.
- Adjusted for on-roof photovoltaic installation, either flat or tinted.
- A lightweight and durable solution.
- Two heights are available.
- Several colours are available.
- Full or partial cladding of the truss with wood, Alucbond or other materials adjusted to the client's needs.
- Corrosion resistance and long-term durability.